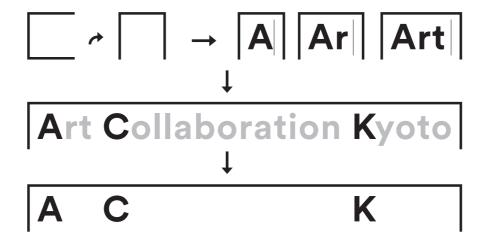

## **About ACK Logo**

Logo Concept

This logo was designed with the desire to create a strong and flexible graphic system that is responsive to a wide variety of situations and circumstances in today's world. It was conceived in collaboration with a team that oversees graphic, spatial, and web-based projects, and is designed to be able to change in a variety of ways, seamlessly connecting the real space to the digital one.

The idea was to integrate the distinctive elements of ACK, such as the seemingly random distribution of exhibition booths and the first letter "C" of Collaboration and " $\exists$ " of  $\exists \exists \forall \nu - \nu \exists \nu$  ("collaboration" in Japanese), into a three-sided frame line, within which the name of the fair has been positioned.